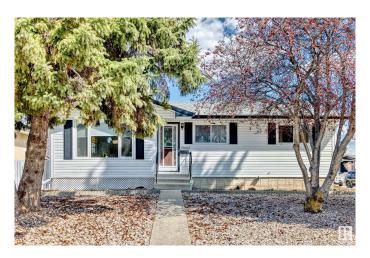

# \$449,900 - 15003 76 Street, Edmonton

MLS® #E4433123

### \$449.900

4 Bedroom, 2.00 Bathroom, 1,055 sqft Single Family on 0.00 Acres

Kilkenny, Edmonton, AB

Location, location - Over 6600 sq. ft. (approx. 60' x 110') corner lot, across from J. A. Fife elementary school and huge park! Extremely well maintained and updated 3 + 1 bedroom bungalow with 2 bathrooms. Shingles and windows 2015, new kitchen cabinets and dishwasher 2017, main floor & basement bathrooms. Fenced yard with large garden, shed and 22' x 24' double garage. Low maintenance front yard. This lot is also an excellent location for afterschool care or redevelopment for multifamily. Seller to provide Title Insurance in lieu of RPR & Compliance.