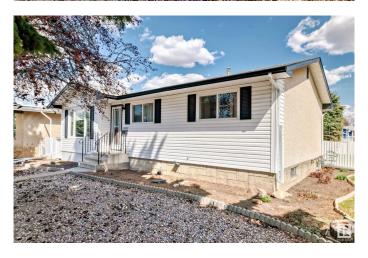

# \$449,900 - 15003 76 Street, Edmonton

MLS® #E4433123

### \$449.900

4 Bedroom, 2.00 Bathroom, 1,055 sqft Single Family on 0.00 Acres

Kilkenny, Edmonton, AB

Location, location - Over 6600 sq. ft. (approx. 60' x 110') corner lot, across from J. A. Fife elementary school and huge park! Extremely well maintained and updated 3 + 1 bedroom bungalow with 2 bathrooms. Shingles and windows 2015, new kitchen cabinets and dishwasher 2017, main floor & basement bathrooms. Fenced yard with large garden, shed and 22' x 24' double garage. Low maintenance front yard. This lot is also an excellent location for afterschool care or redevelopment for multifamily. Seller to provide Title Insurance in lieu of RPR & Compliance.