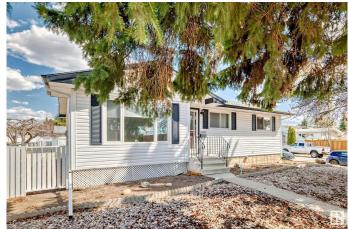

# \$449,900 - 15003 76 Street, Edmonton

MLS® #E4433123

### \$449.900

4 Bedroom, 2.00 Bathroom, 1,055 sqft Single Family on 0.00 Acres

Kilkenny, Edmonton, AB

Location, location - Over 6600 sq. ft. (approx. 60' x 110') corner lot, across from J. A. Fife elementary school and huge park! Extremely well maintained and updated 3 + 1 bedroom bungalow with 2 bathrooms. Shingles and windows 2015, new kitchen cabinets and dishwasher 2017, main floor & basement bathrooms. Fenced yard with large garden, shed and 22' x 24' double garage. Low maintenance front yard. This lot is also an excellent location for afterschool care or redevelopment for multifamily. Seller to provide Title Insurance in lieu of RPR & Compliance.