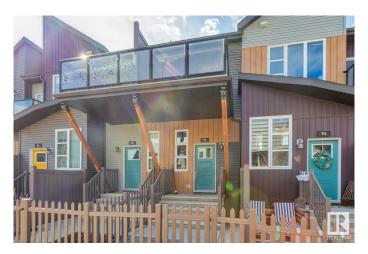

# \$274,900 - 93 4470 Prowse Road, Edmonton

MLS® #E4433232

## \$274,900

1 Bedroom, 1.00 Bathroom, 767 sqft Condo / Townhouse on 0.00 Acres

Paisley, Edmonton, AB

Welcome to the vibrant community of Paisley! This 767 sqft, 1bed + den bungalow style townhome is better than new and will certainly impress. Wide open floor plan w/gorgeous kitchen, vaulted ceilings, quartz counters, s.s. appliances, vinyl flooring, and large island. Living area w/nice fireplace, good sized bedroom and den, 4-pc bath, outdoor patio area, single attached garage, and more! Located close to schools, shopping, golf, dog park, and all other major amenities. Awesome value in a terrific neighborhood!

## **Community Information**

Address 93 4470 Prowse Road

Area Edmonton

Subdivision Paisley

City Edmonton
County ALBERTA

Province AB

Postal Code T6W 3R5

#### **Exterior**

Exterior Wood, Vinyl

Exterior Features Airport Nearby, Cul-De-Sac, Golf Nearby, Landscaped, Playground

Nearby, Public Transportation, Schools, Shopping Nearby

Roof Asphalt Shingles

Construction Wood, Vinyl