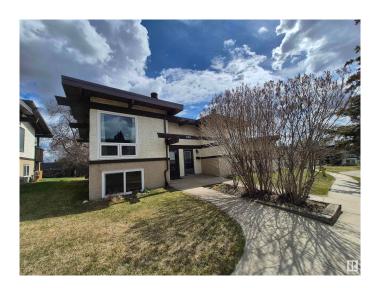

#### \$172,800

2 Bedroom, 1.00 Bathroom, 478 sqft Condo / Townhouse on 0.00 Acres

Lee Ridge, Edmonton, AB

Affordable charming bi-level style half duplex with 2 beds, 1 bath, vaulted ceilings & exposed wood beams. The unit is move in ready as it is freshly painted, brand new vinyl plank flooring throughout and vinyl windows. Both the kitchen and the bathroom were updated a few years back. Unit comes with an assigned stall and with option to rent other parking spots on a monthly basis. Easy access to schools, parks, shops, Grey Nuns, Whitemud, Anthony Henday and the Valley Line LRT for quick commutes to downtown Edmonton. Perfect for first time home buyers or investors.

#### **Essential Information**

MLS® # E4433436 Price \$172,800

Bedrooms 2
Bathrooms 1.00
Full Baths 1

Square Footage 478

Acres 0.00 Year Built 1975

Type Condo / Townhouse

Sub-Type Half Duplex

Style Bi-Level

#### **Exterior**

Exterior Wood, Stucco

Exterior Features Golf Nearby, Landscaped, Low Maintenance Landscape, Playground

Nearby, Public Transportation, Schools, Shopping Nearby

Roof Asphalt Shingles

Construction Wood, Stucco