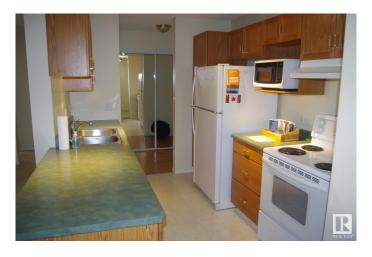

### \$199.900

2 Bedroom, 2.00 Bathroom, 982 sqft Condo / Townhouse on 0.00 Acres

Rideau Park (Edmonton), Edmonton, AB

Very well maintained condo in Grande Whitemud in the community of Rideau Park. This 982sf condo, overlooking the peaceful courtyard, has two bedrooms and 2 full bathrooms. Features of this condo include: titled underground heated parking, storage cage, in-suite laundry, spacious LR, cozy DR, and as mentioned earlier, a balcony overlooking the courtyard. Condo amenities include: a social room and exercise room. Conveniently located close to Whitemud Fwy, Calgary Trail, Southgate Shopping Centre, LRT, library, hair salons, meat shops, medical facilities, many restaurants and too many others to name.

#### Interior

Interior Features ensuite bathroom

Appliances Dishwasher-Built-In, Dryer, Hood Fan, Refrigerator, Stove-Electric,

Washer, Window Coverings

Heating Hot Water, Natural Gas