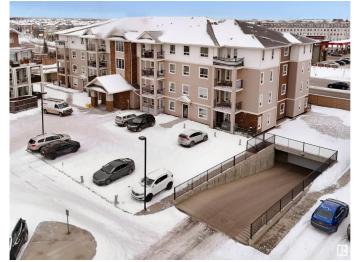

### Interior

Interior Features ensuite bathroom

Appliances Dishwasher-Built-In, Dryer, Microwave Hood Fan, Oven-Built-In,

Refrigerator, Stove-Electric, Washer

Heating Hot Water, Natural Gas