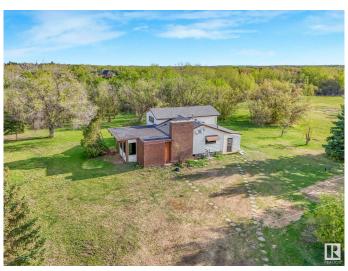

# \$850,000 - 53003 Rge Road 223, Rural Strathcona County

MLS® #E4434273

### \$850,000

4 Bedroom, 2.00 Bathroom, 1,848 sqft Rural on 10.92 Acres

None, Rural Strathcona County, AB

Rare Find! Coveted Acreage Living WITHOUT Subdivision Restrictions, Minutes East of Sherwood Park! Discover privacy and convenience on this exceptional 11+ acre property bordering the desirable Habitat Acres. This bright spacious 1,800+ sq ft, 4-level split offers a unique lifestyle, enhanced with new shingles(2025), new vinyl flooring throughout (2025), two furnaces & A/C, plus abundant storage throughout. The home impresses with a breathtaking open-beam living room flowing into a large dining area and open kitchen. Features include a massive, detached oversized 34'x24' garage with wood stove heat and a double overhead door. The huge yard had lots of potential for your creativity.

#### **Essential Information**

MLS® # E4434273 Price \$850,000

Bedrooms 4

Bathrooms 2.00

Full Baths 2

Square Footage 1,848

Acres 10.92

Year Built 1961