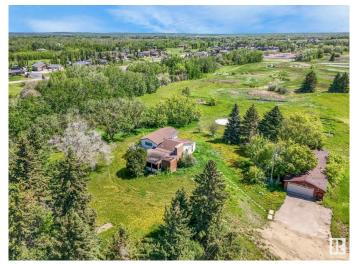

# \$850,000 - 53003 Rge Road 223, Rural Strathcona County

MLS® #E4434273

### \$850,000

4 Bedroom, 2.00 Bathroom, 1,848 sqft Rural on 10.92 Acres

None, Rural Strathcona County, AB

Rare Find! Coveted Acreage Living WITHOUT Subdivision Restrictions, Minutes East of Sherwood Park! Discover privacy and convenience on this exceptional 11+ acre property bordering the desirable Habitat Acres. This bright spacious 1,800+ sq ft, 4-level split offers a unique lifestyle, enhanced with new shingles(2025), new vinyl flooring throughout (2025), two furnaces & A/C, plus abundant storage throughout. The home impresses with a breathtaking open-beam living room flowing into a large dining area and open kitchen. Features include a massive, detached oversized 34'x24' garage with wood stove heat and a double overhead door. The huge yard had lots of potential for your creativity.

#### **Essential Information**

MLS® # E4434273 Price \$850,000

Bedrooms 4

Bathrooms 2.00

Full Baths 2

Square Footage 1,848

Acres 10.92

Year Built 1961