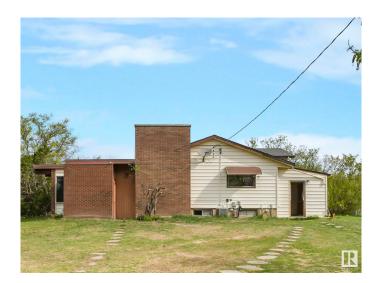

# \$850,000 - 53003 Rge Road 223, Rural Strathcona County

MLS® #E4434273

### \$850,000

4 Bedroom, 2.00 Bathroom, 1,848 sqft Rural on 10.92 Acres

None, Rural Strathcona County, AB

Rare Find! Coveted Acreage Living WITHOUT Subdivision Restrictions, Minutes East of Sherwood Park! Discover privacy and convenience on this exceptional 11+ acre property bordering the desirable Habitat Acres. This bright spacious 1,800+ sq ft, 4-level split offers a unique lifestyle, enhanced with new shingles(2025), new vinyl flooring throughout (2025), two furnaces & A/C, plus abundant storage throughout. The home impresses with a breathtaking open-beam living room flowing into a large dining area and open kitchen. Features include a massive, detached oversized 34'x24' garage with wood stove heat and a double overhead door. The huge yard had lots of potential for your creativity.

#### **Essential Information**

MLS® # E4434273 Price \$850,000

Bedrooms 4

Bathrooms 2.00

Full Baths 2

Square Footage 1,848

Acres 10.92

Year Built 1961