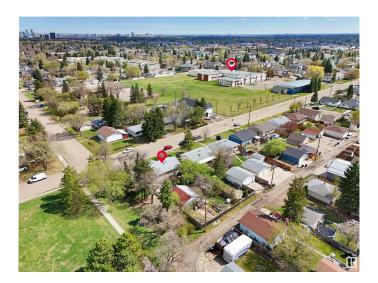

## \$529,000

1 Bedroom, 1.00 Bathroom, 843 sqft Single Family on 0.00 Acres

Britannia Youngstown, Edmonton, AB

Incredible Redevelopment Opportunity in Britannia Youngstown! This expansive 53' x 140' lot, directly facing a serene park, is ideal for multi-family development in one of west Edmonton's most evolving neighbourhoods. Whether you're considering a modern infill, duplex, or fourplex, the possibilities here are endless. Enjoy the convenience of being just 10 minutes to downtown, steps from public transit, close to schools, facilities like the Jasper Place Fitness and Leisure Centre and only minutes from West Edmonton Mall and Mayfield Common. A rare chance to invest in a prime, centrally located community with strong future growth potential!