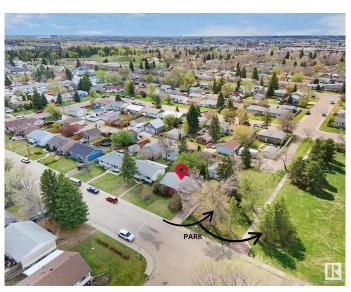

## \$529,000

1 Bedroom, 1.00 Bathroom, 843 sqft Single Family on 0.00 Acres

Britannia Youngstown, Edmonton, AB

Incredible Redevelopment Opportunity in Britannia Youngstown! This expansive 53' x 140' lot, directly facing a serene park, is ideal for multi-family development in one of west Edmonton's most evolving neighbourhoods. Whether you're considering a modern infill, duplex, or fourplex, the possibilities here are endless. Enjoy the convenience of being just 10 minutes to downtown, steps from public transit, close to schools, facilities like the Jasper Place Fitness and Leisure Centre and only minutes from West Edmonton Mall and Mayfield Common. A rare chance to invest in a prime, centrally located community with strong future growth potential!