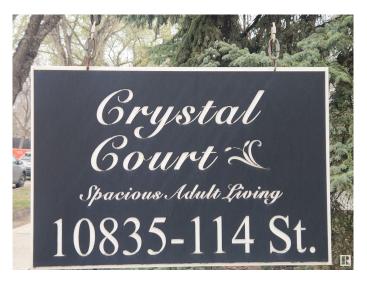

# \$124,900

2 Bedroom, 1.00 Bathroom, 1,003 sqft Condo / Townhouse on 0.00 Acres

Queen Mary Park, Edmonton, AB

Welcome to Crystal Court! Situated on a quiet, tree-lined street, this corner unit offers 1,003 sq ft of well-designed living space, featuring two spacious bedrooms and a 4-piece bathroom. The kitchen boasts plenty of counter and cupboard space, perfect for cooking and storage. This bright and airy unit is immaculate and exceptionally well maintained. You'll also enjoy the convenience of an outdoor parking stall just steps away. Located close to MacEwan University, NAIT, the Brewery District, and the vibrant shops and restaurants of 124 Street.

# **Community Information**

Address 209 10835 114 Street

Area Edmonton

Subdivision Queen Mary Park

City Edmonton
County ALBERTA

Province AB

Postal Code T5H 3K3