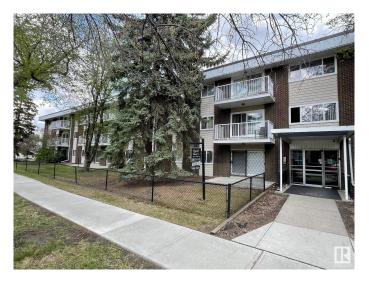

# \$124,900

2 Bedroom, 1.00 Bathroom, 1,003 sqft Condo / Townhouse on 0.00 Acres

Queen Mary Park, Edmonton, AB

Welcome to Crystal Court! Situated on a quiet, tree-lined street, this corner unit offers 1,003 sq ft of well-designed living space, featuring two spacious bedrooms and a 4-piece bathroom. The kitchen boasts plenty of counter and cupboard space, perfect for cooking and storage. This bright and airy unit is immaculate and exceptionally well maintained. You'll also enjoy the convenience of an outdoor parking stall just steps away. Located close to MacEwan University, NAIT, the Brewery District, and the vibrant shops and restaurants of 124 Street.

#### **Exterior**

Exterior Wood, Brick, Vinyl

Exterior Features Back Lane, Public Transportation, Schools, Shopping Nearby

Roof Tar & Damp; Gravel
Construction Wood, Brick, Vinyl
Foundation Concrete Perimeter