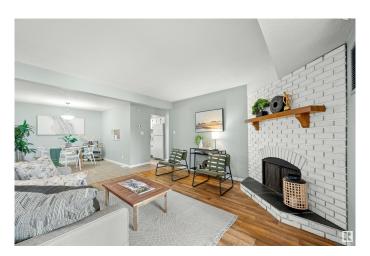

### \$119,900

2 Bedroom, 1.00 Bathroom, 945 sqft Condo / Townhouse on 0.00 Acres

Ermineskin, Edmonton, AB

Spacious 2-bedroom condo in a prime location across from a park and steps to the LRT! This main floor unit offers direct access through patio doorsâ€"no need to go through the building. Inside, enjoy updated flooring, fresh paint, modern trim, and a newer furnace and hot water tank. The kitchen features quartz countertops, and the upgraded bathroom boasts a new double-sink vanity. The primary bedroom includes a walk-through closet with cheater access to the stylish 5pc bath. Both bedrooms and the living room are generously sized, plus there's a large in-suite storage closet. Walking distance to all amenities, including South Edmonton Common, and perfect for commuters!

# Interior

Appliances Dishwasher-Built-In, Microwave Hood Fan, Refrigerator, Stove-Electric

Heating Forced Air-1, Natural Gas

Fireplace Yes

Fireplaces Brick Facing