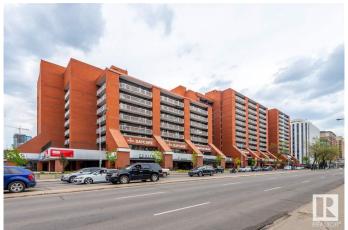

### \$125,000

1 Bedroom, 1.00 Bathroom, 787 sqft Condo / Townhouse on 0.00 Acres

Downtown (Edmonton), Edmonton, AB

Discover this upgraded one-bedroom, one-bath condo in Capital Centreâ€"downtown Edmonton's vibrant heartâ€"boasts an open, functional layout with a spacious living room opening to a large balcony, a well-equipped kitchen with ample storage, in-suite laundry, and titled underground parking, while offering unbeatable convenience: a 2-minute walk to the LRT & MacEwan University, steps from Save-On-Foods, restaurants, bars, and Rogers Place, plus building amenities including a professional gym100/year) and a recreation lounge with a TV, pool tables ,shuffleboard, and ping pong( 100/year) ideal for professionals, semi-retirees, or students in a secure, pet-friendly (board-approved) communityâ€"a must-see urban lifestyle opportunity

### **Exterior**

Exterior Concrete, Brick

Exterior Features Public Transportation, Shopping Nearby, View City, View Downtown

Roof Tar & T

Construction Concrete, Brick

Foundation Concrete Perimeter