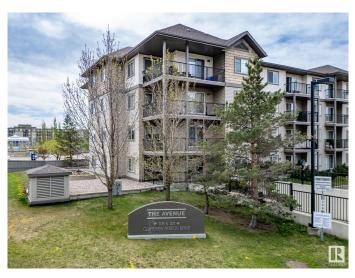

#### \$189,900

2 Bedroom, 2.00 Bathroom, 795 sqft Condo / Townhouse on 0.00 Acres

Clareview Town Centre, Edmonton, AB

Welcome to this quiet and well-maintained top-floor unit in The Avenue at Clareview! This bright and spacious 2-bedroom, 2-bathroom apartment has been freshly updated with new paint, modern flooring, and stylish light fixturesâ€"including ceiling fans for added comfort. The kitchen shines with brand-new Frigidaire stainless steel appliances, perfect for any home chef. Enjoy great amenities including a fitness room, and the luxury and convenience of TWO titled parking stallsâ€"one underground heated and one surface stall !! Located just steps from Clareview LRT Station, which will make your commute a breeze!. You'll also find shopping, restaurants, Costco, Wal-Mart, and recreation centres all close by. Nature lovers will love being just minutes from Hermitage Park and the beautiful river valley. Whether you're a first-time buyer, investor, or downsizing, this affordable condo in a prime location offers unbeatable value. Don't miss your chance!

## **Community Information**

| Address           | 407 309 Clareview Station Drive                                                                                                                                                                                |
|-------------------|----------------------------------------------------------------------------------------------------------------------------------------------------------------------------------------------------------------|
| Area              | Edmonton                                                                                                                                                                                                       |
| Subdivision       | Clareview Town Centre                                                                                                                                                                                          |
| City              | Edmonton                                                                                                                                                                                                       |
| County            | ALBERTA                                                                                                                                                                                                        |
| Province          | AB                                                                                                                                                                                                             |
| Postal Code       | T5Y 0C5                                                                                                                                                                                                        |
| Amenities         |                                                                                                                                                                                                                |
| Amenities         | On Street Parking, Carbon Monoxide Detectors, Ceiling 9 ft., Deck,<br>Detectors Smoke, No Animal Home, No Smoking Home,<br>Parking-Plug-Ins, Parking-Visitor, Secured Parking, Security Door, Vinyl<br>Windows |
| Parking Spaces    | 2                                                                                                                                                                                                              |
| Parking           | Stall, Underground, See Remarks                                                                                                                                                                                |
| Interior          |                                                                                                                                                                                                                |
| Interior Features | ensuite bathroom                                                                                                                                                                                               |
| Appliances        | Dishwasher-Built-In, Fan-Ceiling, Microwave Hood Fan, Refrigerator,<br>Stacked Washer/Dryer, Stove-Electric, Window Coverings                                                                                  |
| Heating           | Hot Water, Water                                                                                                                                                                                               |
| # of Stories      | 4                                                                                                                                                                                                              |
| Stories           | 1                                                                                                                                                                                                              |
| Has Basement      | Yes                                                                                                                                                                                                            |
| Basement          | None, No Basement                                                                                                                                                                                              |
| Exterior          |                                                                                                                                                                                                                |
| Exterior          | Wood, Stone, Vinyl                                                                                                                                                                                             |
| Exterior Features | Golf Nearby, No Back Lane, Playground Nearby, Public Transportation,                                                                                                                                           |