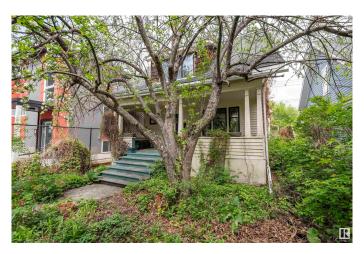

## \$380,000

3 Bedroom, 1.00 Bathroom, 1,763 sqft Single Family on 0.00 Acres

Strathcona, Edmonton, AB

Welcome to this charming, character-filled home built in 1913, located in the heart of STRATCHCONA, walking distance to WHYTE AVENUE, minutes away from DOWNTOWN and the UOFA. This charming property boasts three spacious bedrooms, a four piece bathrooms, and a versatile third-floor loft. Weather you're someone that wants to own a piece of history or an INVESTOR, looking for a PRIME DEVELOPMENT OPPORTUNITY, don't miss this great property.

### **Amenities**

Amenities On Street Parking, Deck, Front Porch, No Smoking Home

Parking No Garage, Rear Drive Access

Interior

Appliances Dryer, Refrigerator, Stove-Electric, Washer, Window Coverings

Heating Forced Air-1, Natural Gas