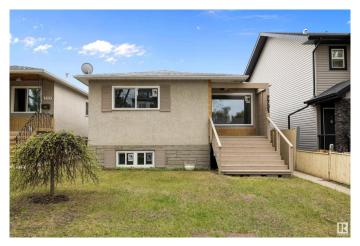

# \$449,900 - 7731 80 Avenue, Edmonton

MLS® #E4435677

#### \$449.900

5 Bedroom, 2.00 Bathroom, 1,128 sqft Single Family on 0.00 Acres

King Edward Park, Edmonton, AB

This beautifully updated home is move-in ready with a long list of upgrades! Enjoy peace of mind with new shingles, windows throughout, furnace, and hot water tank. Step inside to find new flooring, modern upstairs appliances, sleek new countertops, and a custom ash island that adds warmth and function to the kitchen. The attic has been upgraded with R60 blown-in insulation for energy efficiency. Outdoors, you'll find new front steps and a welcoming patioâ€"perfect for relaxing or entertaining. The home also features a basement suite, ideal for extended family or guests; however, please note it is not legal. A fantastic opportunity for buyers looking for a turnkey property with thoughtful improvements throughout. Don't miss this one!

## **Exterior**

Exterior Wood, Brick, Stucco

Exterior Features Back Lane, Landscaped

Roof Asphalt Shingles

Construction Wood, Brick, Stucco

Foundation Concrete Perimeter