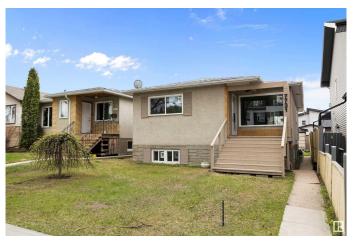

# \$449,900 - 7731 80 Avenue, Edmonton

MLS® #E4435677

#### \$449.900

5 Bedroom, 2.00 Bathroom, 1,128 sqft Single Family on 0.00 Acres

King Edward Park, Edmonton, AB

This beautifully updated home is move-in ready with a long list of upgrades! Enjoy peace of mind with new shingles, windows throughout, furnace, and hot water tank. Step inside to find new flooring, modern upstairs appliances, sleek new countertops, and a custom ash island that adds warmth and function to the kitchen. The attic has been upgraded with R60 blown-in insulation for energy efficiency. Outdoors, you'll find new front steps and a welcoming patioâ€"perfect for relaxing or entertaining. The home also features a basement suite, ideal for extended family or guests; however, please note it is not legal. A fantastic opportunity for buyers looking for a turnkey property with thoughtful improvements throughout. Don't miss this one!

## **Exterior**

Exterior Wood, Brick, Stucco

Exterior Features Back Lane, Landscaped

Roof Asphalt Shingles

Construction Wood, Brick, Stucco

Foundation Concrete Perimeter