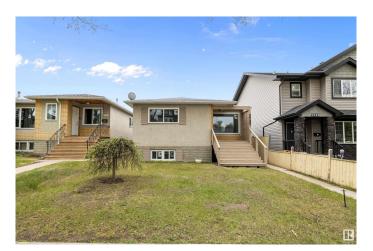

# \$449,900 - 7731 80 Avenue, Edmonton

MLS® #E4435677

#### \$449.900

5 Bedroom, 2.00 Bathroom, 1,128 sqft Single Family on 0.00 Acres

King Edward Park, Edmonton, AB

This beautifully updated home is move-in ready with a long list of upgrades! Enjoy peace of mind with new shingles, windows throughout, furnace, and hot water tank. Step inside to find new flooring, modern upstairs appliances, sleek new countertops, and a custom ash island that adds warmth and function to the kitchen. The attic has been upgraded with R60 blown-in insulation for energy efficiency. Outdoors, you'll find new front steps and a welcoming patioâ€"perfect for relaxing or entertaining. The home also features a basement suite, ideal for extended family or guests; however, please note it is not legal. A fantastic opportunity for buyers looking for a turnkey property with thoughtful improvements throughout. Don't miss this one!

## **Exterior**

Exterior Wood, Brick, Stucco

Exterior Features Back Lane, Landscaped

Roof Asphalt Shingles

Construction Wood, Brick, Stucco

Foundation Concrete Perimeter