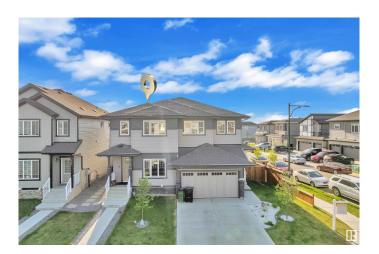

# \$529,900 - 3240 4 Street, Edmonton

MLS® #E4437487

### \$529,900

4 Bedroom, 3.50 Bathroom, 1,579 sqft Single Family on 0.00 Acres

Maple Crest, Edmonton, AB

Discover this stunning 4-bedroom, 3.5-bathroom half duplex in Maple Crest. This beautifully maintained home offers a perfect blend of modern style and practical living, ideal for families or investors. It features a double car garage, versatile bonus room, and a 1-BEDROOM INLAW SUITE with SECOND KITCHEN, separate entrance. The bright and airy open-concept layout and modern kitchen with sleek countertops and stainless steel appliances make it a fantastic living space.Located close to major shopping centres, schools, parks, and public transit, with quick access to major roadways, this home is a great opportunity for homeowners & investors looking to expand their portfolio.