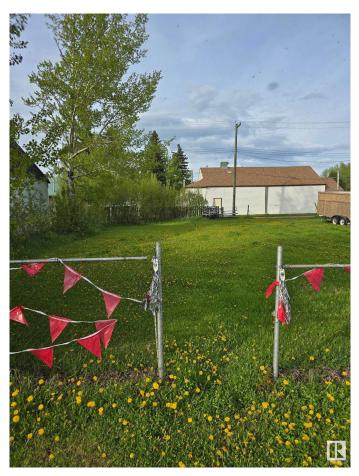

#### \$149,900

0 Bedroom, 0.00 Bathroom, Rural on 0.09 Acres

Mulhurst Bay, Rural Wetaskiwin County, AB

Lake View lot, 39.5 feet x 100 feet on Pigeon Lake.

### Exterior

Exterior Features Flat Site, Golf Nearby, Lake View, Level Land, Playground Nearby