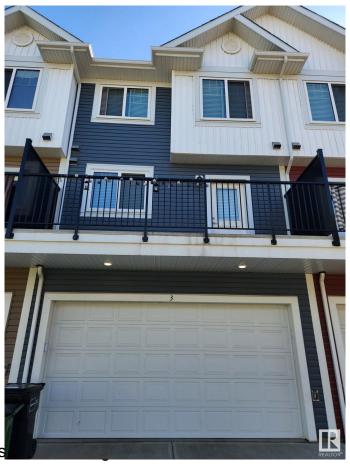

### \$385,000

3 Bedroom, 2.50 Bathroom, 1,369 sqft Condo / Townhouse on 0.00 Acres

Crystallina Nera West, Edmonton, AB

This 3 bed, 2.5 bath townhome is stylish, spotless, and ready for its next owner. You'll love the open concept layout with 9' ceilings. The kitchen is a beauty with extended cabinets, tons of counter space, tile backsplash, and stainless appliances. Bright living and dining areas lead to a private patio with BBQ gas line. Upstairs has 3 generous bedrooms including a king-sized primary with dual closets and ensuite with oversized glass shower. You'll also find a 4pc main bath and convenient upper laundry. The main floor flex room is the bonus space everyone wantsâ€"office, gym, extra loungeâ€"you choose. Parking is a dream with a double attached garage. Tucked into a great community with parks, trails, and easy access to CFB Edmonton, the Henday, and nearby shops.

### **Amenities**

Amenities Deck, Hot Water Natural Gas

Parking Double Garage Attached