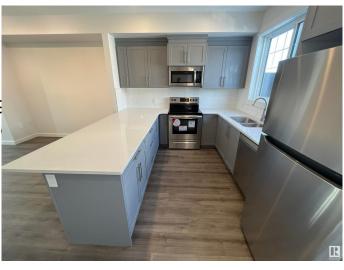

### \$385,000

3 Bedroom, 2.50 Bathroom, 1,369 sqft Condo / Townhouse on 0.00 Acres

Crystallina Nera West, Edmonton, AB

This 3 bed, 2.5 bath townhome is stylish, spotless, and ready for its next owner. You'll love the open concept layout with 9' ceilings. The kitchen is a beauty with extended cabinets, tons of counter space, tile backsplash, and stainless appliances. Bright living and dining areas lead to a private patio with BBQ gas line. Upstairs has 3 generous bedrooms including a king-sized primary with dual closets and ensuite with oversized glass shower. You'll also find a 4pc main bath and convenient upper laundry. The main floor flex room is the bonus space everyone wantsâ€"office, gym, extra loungeâ€"you choose. Parking is a dream with a double attached garage. Tucked into a great community with parks, trails, and easy access to CFB Edmonton, the Henday, and nearby shops.

#### Interior

Interior Features ensuite bathroom

Appliances Dishwasher-Built-In, Dryer, G

Hood Fan, Refrigerator, Stov

Heating Forced Air-1, Natural Gas

Stories 3

Has Basement Yes

Basement None, Finished