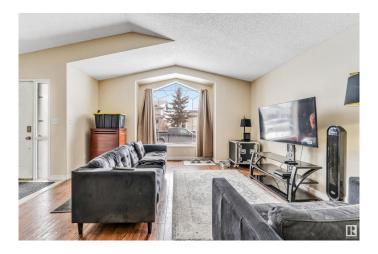

## \$419,000

3 Bedroom, 2.00 Bathroom, 1,095 sqft Single Family on 0.00 Acres

Hollick-Kenyon, Edmonton, AB

This beautifully updated 4-level split home in Hollick-Kenyon offers a spacious and inviting living area with vaulted ceilings and stylish laminate flooring. Updated Kitchen, fresh paint, brand New Tiles in Kitchen, stainless steel appliances, and a peninsula islandâ€"perfect for cooking and entertaining. Upstairs, you'll find a generously sized master bedroom, two additional bedrooms, and a 4-piece bathroom. The lower level is ideal for gatherings, showcasing a cozy family room with a corner stone fireplace, a built-in bar with a fridge, and a 3-piece bath. Enjoy the outdoors in your private, south-facing, low-maintenance yard, complete with a 16x14 deck and a double detached garage. Conveniently located near parks, schools, and all amenitiesâ€"this home is a must-see!