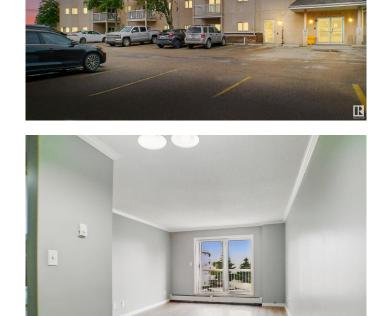

### \$124,900

1 Bedroom, 1.00 Bathroom, 653 sqft Condo / Townhouse on 0.00 Acres

Clareview Town Centre, Edmonton, AB

Updated 653 sq ft 1-bed, 1-bath condo is perfect for first-time buyers, professionals, students, or investors. Features new laminate flooring, recent paint, and a south-facing balcony. The open-concept living area is bright, with a modern kitchen boasting ample cabinetry and appliances. The spacious bedroom fits a king bed, with a large closet and in-suite storage. Enjoy a 4-pc bathroom, in-suite laundry, and Telus fibre internet. Steps from Clareview LRT, Clareview Village shops, dining, and recreation center. Low condo fees, trending down due to strong management and reserve fund, include maintenance. Includes 1 covered parking stall. View today! Information deemed reliable but not guaranteed

## **Amenities**

Amenities Exterior Walls- 2"x6", Patio, Vinyl Windows

Parking Spaces 1

Parking Single Carport