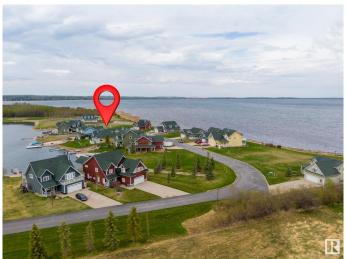

## \$89,900

0 Bedroom, 0.00 Bathroom, Rural on 0.16 Acres

Sunset Harbour, Rural Wetaskiwin County, AB

PRIME lot available in the picturesque Sunset Harbour at Pigeon Lake- the perfect place to build your dream retreat! Experience refined living in this exclusive gated condo community. Includes harbour access with a private docking system, municipal water and sewer, paved streets, and full services to the property line. Designed with architectural standards of 1200 sq.ft. and up, this community blends seamlessly with the natural surroundings. Whether it's ice fishing, snowmobiling, cross country skiing in the winter, or golf, biking, boating, and fishing in the summer, there's something to enjoy year around! The Village is a short drive away and offers all the essential amenities, including a bank, restaurants, liquor and grocery store, even a spa. Imagine all the possibilities!