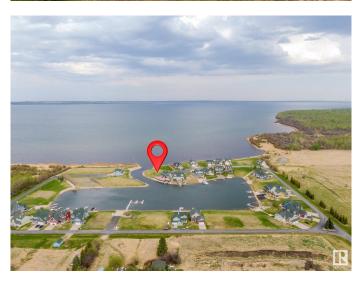

## \$89,900

0 Bedroom, 0.00 Bathroom, Rural on 0.16 Acres

Sunset Harbour, Rural Wetaskiwin County, AB

PRIME lot available in the picturesque Sunset Harbour at Pigeon Lake- the perfect place to build your dream retreat! Experience refined living in this exclusive gated condo community. Includes harbour access with a private docking system, municipal water and sewer, paved streets, and full services to the property line. Designed with architectural standards of 1200 sq.ft. and up, this community blends seamlessly with the natural surroundings. Whether it's ice fishing, snowmobiling, cross country skiing in the winter, or golf, biking, boating, and fishing in the summer, there's something to enjoy year around! The Village is a short drive away and offers all the essential amenities, including a bank, restaurants, liquor and grocery store, even a spa. Imagine all the possibilities!