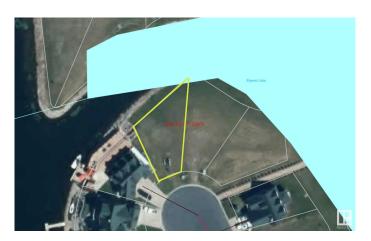

## \$89,900

0 Bedroom, 0.00 Bathroom, Rural on 0.16 Acres

Sunset Harbour, Rural Wetaskiwin County, AB

PRIME lot available in the picturesque Sunset Harbour at Pigeon Lake- the perfect place to build your dream retreat! Experience refined living in this exclusive gated condo community. Includes harbour access with a private docking system, municipal water and sewer, paved streets, and full services to the property line. Designed with architectural standards of 1200 sq.ft. and up, this community blends seamlessly with the natural surroundings. Whether it's ice fishing, snowmobiling, cross country skiing in the winter, or golf, biking, boating, and fishing in the summer, there's something to enjoy year around! The Village is a short drive away and offers all the essential amenities, including a bank, restaurants, liquor and grocery store, even a spa. Imagine all the possibilities!

# **Community Information**

Address 50 Sunset Harbour

Area Rural Wetaskiwin County

Subdivision Sunset Harbour

City Rural Wetaskiwin County

County ALBERTA

Province AB

Postal Code T0C 2V0