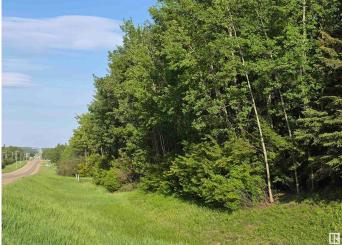

#### \$75,000

0 Bedroom, 0.00 Bathroom, Rural on 0.33 Acres

Westerose, Rural Wetaskiwin County, AB

Very unique beautifully treed lot across from the Village at Pigeon Lake. Electricity and natural gas were hooked up at one time to an old homestead. Utilities on property saves you money! There is a well but not guaranteeing it is operational. It is zoned agriculture so there are less and restrictions and hassle to build. The Village at Pigeon Lake is a lively bustling shopping complex with a huge grocery store, many high quality restaurants, bank, gas station, laundry matt, liquor store and much more amenities that draw people from all around the lake and surrounding communities! A great opportunity for only 75000!

### Exterior

Exterior Features Golf Nearby, Schools, Shopping Nearby, Treed Lot