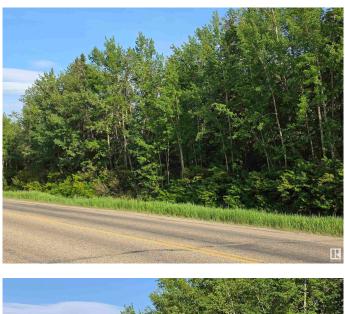

#### \$75,000

0 Bedroom, 0.00 Bathroom, Rural on 0.33 Acres

Westerose, Rural Wetaskiwin County, AB

Very unique beautifully treed lot across from the Village at Pigeon Lake. Electricity and natural gas were hooked up at one time to an old homestead. Utilities on property saves you money! There is a well but not guaranteeing it is operational. It is zoned agriculture so there are less and restrictions and hassle to build. The Village at Pigeon Lake is a lively bustling shopping complex with a huge grocery store, many high quality restaurants, bank, gas station, laundry matt, liquor store and much more amenities that draw people from all around the lake and surrounding communities! A great opportunity for only 75000!

### Exterior

Exterior Features Golf Nearby, Schools, Shopping Nearby, Treed Lot