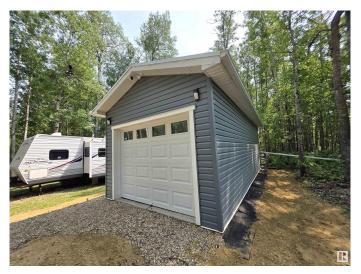

## \$149,900

0 Bedroom, 0.00 Bathroom, Rural on 0.46 Acres

Beachside Estate, Rural Wetaskiwin County, AB

Want to get away from the crowded city?? Here is your affordable oasis steps from a walking path to Pigeon Lake. 5 Minutes from the shopping & restaurants at The Village at Pigeon Lake & the gorgeous sand at Ma-Me-O Beach! Half an acre lot turn key...all ready for you, just unload your cooler and relax. Build a house or enjoy camping as the property comes included with a like-new Jay Flight 31 BHDS travel trailer & brand new pressure treated deck. A new 12 x 26 heated garage with concrete floor & electricity & security system. The Firepit area is awesome with a privacy/wind fence & quality outdoor furniture. The kids will enjoy the play structure! BBQ & picnic table stays. 2 storage sheds, John Deer riding lawn tractor with attachments, all the lawn care equipment & chain saws in new condition stay with the property. There is absolutely nothing but your clothes & food to bring! This is a steal of a deal! Thrown in are plans to build a bungalow to fit the lot- cost of 2000. 1 hour from Edm.