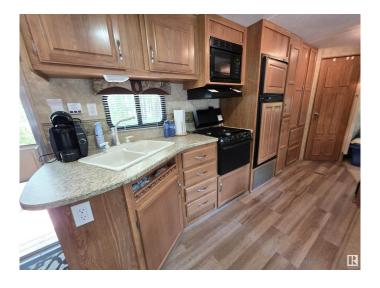

## \$149,900

0 Bedroom, 0.00 Bathroom, Rural on 0.46 Acres

Beachside Estate, Rural Wetaskiwin County, AB

Want to get away from the crowded city?? Here is your affordable oasis steps from a walking path to Pigeon Lake. 5 Minutes from the shopping & restaurants at The Village at Pigeon Lake & the gorgeous sand at Ma-Me-O Beach! Half an acre lot turn key...all ready for you, just unload your cooler and relax. Build a house or enjoy camping as the property comes included with a like-new Jay Flight 31 BHDS travel trailer & brand new pressure treated deck. A new 12 x 26 heated garage with concrete floor & electricity & security system. The Firepit area is awesome with a privacy/wind fence & quality outdoor furniture. The kids will enjoy the play structure! BBQ & picnic table stays. 2 storage sheds, John Deer riding lawn tractor with attachments, all the lawn care equipment & chain saws in new condition stay with the property. There is absolutely nothing but your clothes & food to bring! This is a steal of a deal! Thrown in are plans to build a bungalow to fit the lot- cost of 2000. 1 hour from Edm.