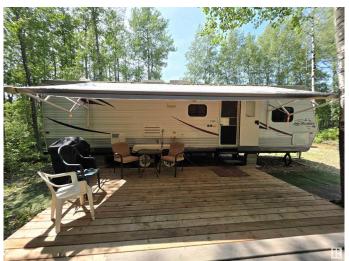

## \$149,900

0 Bedroom, 0.00 Bathroom, Rural on 0.46 Acres

Beachside Estate, Rural Wetaskiwin County, AB

Want to get away from the crowded city?? Here is your affordable oasis steps from a walking path to Pigeon Lake. 5 Minutes from the shopping & restaurants at The Village at Pigeon Lake & the gorgeous sand at Ma-Me-O Beach! Half an acre lot turn key...all ready for you, just unload your cooler and relax. Build a house or enjoy camping as the property comes included with a like-new Jay Flight 31 BHDS travel trailer & brand new pressure treated deck. A new 12 x 26 heated garage with concrete floor & electricity & security system. The Firepit area is awesome with a privacy/wind fence & quality outdoor furniture. The kids will enjoy the play structure! BBQ & picnic table stays. 2 storage sheds, John Deer riding lawn tractor with attachments, all the lawn care equipment & chain saws in new condition stay with the property. There is absolutely nothing but your clothes & food to bring! This is a steal of a deal! Thrown in are plans to build a bungalow to fit the lot- cost of 2000. 1 hour from Edm.