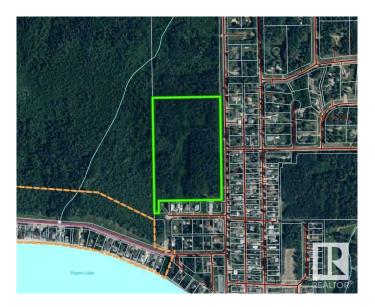

## \$350,000

0 Bedroom, 0.00 Bathroom, Rural on 14.90 Acres

Mulhurst Bay, Rural Wetaskiwin County, AB

Located within walking distance to Mulhurst Bay on Pigeon Lake, this 14.9 acre parcel would be the perfect place for your Families retreat. Power, Community Sanitary Sewer and natural gas are to the property line. Mainly treed with a few acres cleared years ago. Sides onto Municipal Reserve. Great access to the Lake, boat launch, the Pigeon Lake Golf Course and shopping. Good access on paved roads to the land.

## **Community Information**

Address 50 Street Mulhurst Bay
Area Rural Wetaskiwin County

Subdivision Mulhurst Bay

City Rural Wetaskiwin County

County ALBERTA

Province AB

Postal Code T0C 2C0