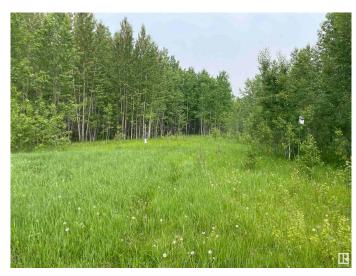

## \$350,000

0 Bedroom, 0.00 Bathroom, Rural on 14.90 Acres

Mulhurst Bay, Rural Wetaskiwin County, AB

Located within walking distance to Mulhurst Bay on Pigeon Lake, this 14.9 acre parcel would be the perfect place for your Families retreat. Power, Community Sanitary Sewer and natural gas are to the property line. Mainly treed with a few acres cleared years ago. Sides onto Municipal Reserve. Great access to the Lake, boat launch, the Pigeon Lake Golf Course and shopping. Good access on paved roads to the land.