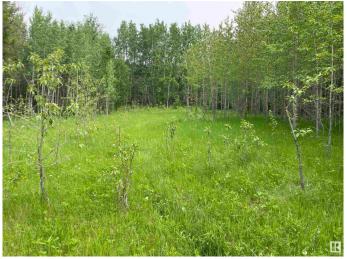

## \$350,000

0 Bedroom, 0.00 Bathroom, Rural on 14.90 Acres

Mulhurst Bay, Rural Wetaskiwin County, AB

Located within walking distance to Mulhurst Bay on Pigeon Lake, this 14.9 acre parcel would be the perfect place for your Families retreat. Power, Community Sanitary Sewer and natural gas are to the property line. Mainly treed with a few acres cleared years ago. Sides onto Municipal Reserve. Great access to the Lake, boat launch, the Pigeon Lake Golf Course and shopping. Good access on paved roads to the land.