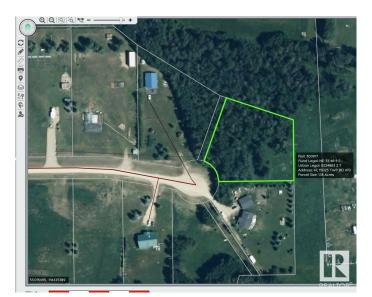

### \$92,500

0 Bedroom, 0.00 Bathroom, Rural on 1.18 Acres

Highland Estates, Rural Wetaskiwin County, AB

Welcome to Highlands Estates! This expansive pie-shaped vacant lot, nestled within the estates, offers a rare opportunity to create your dream weekend getaway or a full-time residence in a serene country setting. Surrounded by dense trees, the property provides a perfect blend of privacy and natural beauty. Conveniently accessible with less than 500m of gravel, this lot ensures easy travel to and from your retreat. It is located directly across from Pigeon Lake Provincial Park, offering endless recreational possibilities just steps away. Additionally, the property is a short distance from three golf courses, the charming Summer Village of Poplar Bay along Pigeon Lake, as well as the Village at Pigeon Lake where you'l find al the necessities for lake living, making it an ideal location for both relaxation and adventure. Don't miss out on this unique opportunity to build your perfect retreat in Highlands Estates!

# **Community Information**

| Address     | 47 15025 Twp Rd 470     |
|-------------|-------------------------|
| Area        | Rural Wetaskiwin County |
| Subdivision | Highland Estates        |
| City        | Rural Wetaskiwin County |
| County      | ALBERTA                 |
| Province    | AB                      |
| Postal Code | T0C 2V0                 |

## Exterior

Exterior Features Flat Site, Golf Nearby, No Through Road, Playground Nearby, Schools, Shopping Nearby, Treed Lot