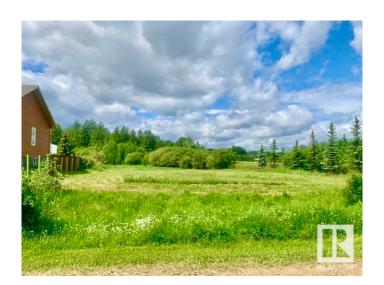

## \$69,995

0 Bedroom, 0.00 Bathroom, Rural on 0.30 Acres

Westerose, Rural Wetaskiwin County, AB

Craving the lake life? Discover your own piece of paradise near beautiful Pigeon Lake! This 0.3-acre vacant lot is the perfect escape for those looking to soak up sunny summer days or lay roots for something more permanent. Whether you dream of parking your summer trailer, building your forever lake home, or simply investing in land surrounded by natural beauty, this property offers unmatched flexibility. Perfect for families wanting to get just far enough away to truly connect with natureâ€"without losing the simple conveniences of everyday life. Located just minutes from Mulhurst Bay & Ma-me-o beach, marina, golf, and shops, and only 30 minutes from Leduc, Nisku, and the airport, it's the ideal balance of peaceful retreat and easy access. With no building timeline and services at the lot line, this is a great opportunity to design your lake life your wayâ€"weekend escape, family getaway, or future home sweet home. Let your lake life dreams start here!