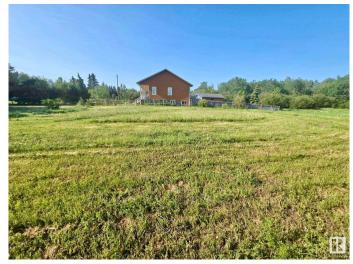

## \$69,995

0 Bedroom, 0.00 Bathroom, Rural on 0.30 Acres

Westerose, Rural Wetaskiwin County, AB

Craving the lake life? Discover your own piece of paradise near beautiful Pigeon Lake! This 0.3-acre vacant lot is the perfect escape for those looking to soak up sunny summer days or lay roots for something more permanent. Whether you dream of parking your summer trailer, building your forever lake home, or simply investing in land surrounded by natural beauty, this property offers unmatched flexibility. Perfect for families wanting to get just far enough away to truly connect with natureâ€"without losing the simple conveniences of everyday life. Located just minutes from Mulhurst Bay & Ma-me-o beach, marina, golf, and shops, and only 30 minutes from Leduc, Nisku, and the airport, it's the ideal balance of peaceful retreat and easy access. With no building timeline and services at the lot line, this is a great opportunity to design your lake life your wayâ€"weekend escape, family getaway, or future home sweet home. Let your lake life dreams start here!