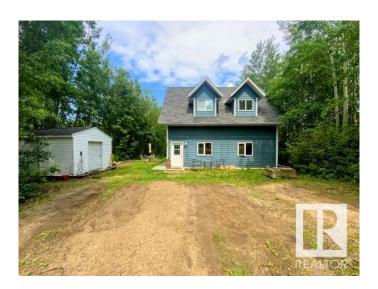

## \$359,900

2 Bedroom, 1.50 Bathroom, 1,518 sqft Rural on 0.99 Acres

Crystal Keys, Rural Wetaskiwin County, AB

Loving Lake Life! Located in Crystal Keys on a fully treed 1 acre lot, just minutes from the Village at Pigeon Lake (shopping, restaurants, hotel & spa) & lake access. Spacious main floor, open-concept living is perfect for family & entertaining with 10 ft ceilings, laminate flooring, a beautiful kitchen w/ large island & 2-pc guest bath. Upper loft is a great space with 2 bedrooms and the convenience of a 4-pc bath and laundry, plus a large sitting room. You will love the backyard which is a perfect space for entertaining on those summer days with a fire pit area, back deck, storage shed and lots of room for a garden, playground and even a swimming pool for the kids & pets. A Perfect property for year round living or a lake getaway!

### **Essential Information**

MLS® # E4444402 Price \$359,900

Bedrooms 2
Bathrooms 1.50
Full Baths 1

Half Baths 1

Square Footage 1,518

Acres 0.99 Year Built 2008 Type Rural

Sub-Type Detached Single Family

Style 1 and Half Storey