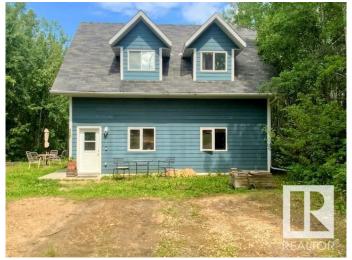

## \$359,900

2 Bedroom, 1.50 Bathroom, 1,518 sqft Rural on 0.99 Acres

Crystal Keys, Rural Wetaskiwin County, AB

Loving Lake Life! Located in Crystal Keys on a fully treed 1 acre lot, just minutes from the Village at Pigeon Lake (shopping, restaurants, hotel & spa) & lake access. Spacious main floor, open-concept living is perfect for family & entertaining with 10 ft ceilings, laminate flooring, a beautiful kitchen w/ large island & 2-pc guest bath. Upper loft is a great space with 2 bedrooms and the convenience of a 4-pc bath and laundry, plus a large sitting room. You will love the backyard which is a perfect space for entertaining on those summer days with a fire pit area, back deck, storage shed and lots of room for a garden, playground and even a swimming pool for the kids & pets. A Perfect property for year round living or a lake getaway!

### **Essential Information**

MLS® # E4444402 Price \$359,900

Bedrooms 2
Bathrooms 1.50
Full Baths 1

Half Baths 1

Square Footage 1,518

Acres 0.99 Year Built 2008 Type Rural

Sub-Type Detached Single Family

Style 1 and Half Storey