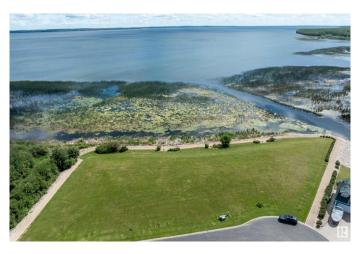

#### \$109,000

0 Bedroom, 0.00 Bathroom, Rural on 0.16 Acres

Sunset Harbour, Rural Wetaskiwin County, AB

Beautiful LAKEFRONT Lot in the lovely community of Sunset Harbour. Private gated community on the shore of Pigeon Lake. Whether you want to build your dream home or private lake property- this is the place to be. This beautiful Cape Cod Style community offers a PRIVATE MARINA, boat launch, tennis & basketball court, street lighting, playground, path system. Community offers municipal water and sewer, all paved streets, private gate, beautifully maintained grounds. Architectural design standards and no timeline for building allows you to take your time dreaming and building your home. Peaceful views from your back deck, bird watching and sunrises. Minutes to golfing, shopping at the Village, restaurants and more!!