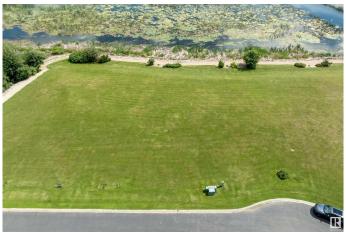

#### \$109,000

0 Bedroom, 0.00 Bathroom, Rural on 0.16 Acres

Sunset Harbour, Rural Wetaskiwin County, AB

Beautiful LAKEFRONT Lot in the lovely community of Sunset Harbour. Private gated community on the shore of Pigeon Lake. Whether you want to build your dream home or private lake property- this is the place to be. This beautiful Cape Cod Style community offers a PRIVATE MARINA, boat launch, tennis & basketball court, street lighting, playground, path system. Community offers municipal water and sewer, all paved streets, private gate, beautifully maintained grounds. Architectural design standards and no timeline for building allows you to take your time dreaming and building your home. Peaceful views from your back deck, bird watching and sunrises. Minutes to golfing, shopping at the Village, restaurants and more!!