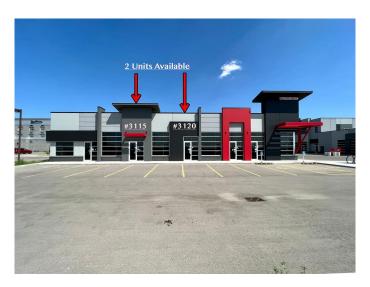

# \$464,000 - 3115, 6520 36 Street Ne, Calgary

MLS® #A2052609

### \$464,000

0 Bedroom, 0.00 Bathroom, Commercial on 0.00 Acres

Saddleridge Industrial, Calgary, Alberta

Welcome To #3115-6520 36 Street NE Metro Mall conveniently located off BUSY 36 ST NE leading

to the Airport Tunnel. These modern units are available for possession immediately. This trendy building offers a range of mixed-use opportunities from Retail, Office, to Light Industrial, and is perfect for businesses looking for ample space to thrive.. All units are single title and can be sold individually. Located just a few minutes drive from the Calgary International Airport and within walking distance to the LRT, this unit is highly accessible and conveniently situated. The building comes with ample parking spaces for both customers and employees, providing ease of access and convenience to all. The unit's I-B zoning also makes it ideal for a wide range of uses, such as medical facilities, exercise and fitness studios, yoga studios, financial services, child care facilities, restaurants and bars, and even post-secondary institutions (subject to city approvals)

# **Community Information**

Address 3115, 6520 36 Street Ne

Subdivision Saddleridge Industrial

City Calgary
County Calgary
Province Alberta
Postal Code T3J 2L3