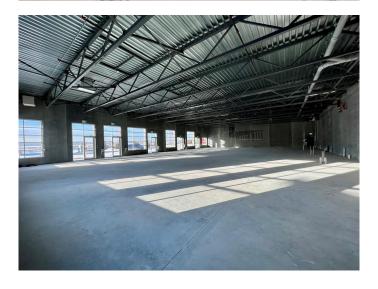

### \$464,000

0 Bedroom, 0.00 Bathroom, Commercial on 0.00 Acres

Saddleridge Industrial, Calgary, Alberta

Welcome To #3115-6520 36 Street NE Metro Mall conveniently located off BUSY 36 ST NE leading

to the Airport Tunnel. These modern units are available for possession immediately. This trendy building offers a range of mixed-use opportunities from Retail, Office, to Light Industrial, and is perfect for businesses looking for ample space to thrive.. All units are single title and can be sold individually. Located just a few minutes drive from the Calgary International Airport and within walking distance to the LRT, this unit is highly accessible and conveniently situated. The building comes with ample parking spaces for both customers and employees, providing ease of access and convenience to all. The unit's I-B zoning also makes it ideal for a wide range of uses, such as medical facilities, exercise and fitness studios, yoga studios, financial services, child care facilities, restaurants and bars, and even post-secondary institutions (subject to city approvals)