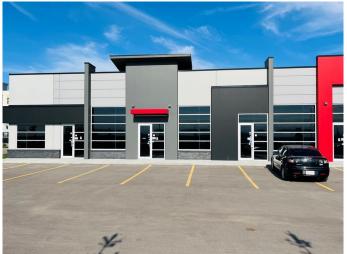

### \$464,000

0 Bedroom, 0.00 Bathroom, Commercial on 0.00 Acres

Saddleridge Industrial, Calgary, Alberta

Welcome To #3115-6520 36 Street NE Metro Mall conveniently located off BUSY 36 ST NE leading

to the Airport Tunnel. These modern units are available for possession immediately. This trendy building offers a range of mixed-use opportunities from Retail, Office, to Light Industrial, and is perfect for businesses looking for ample space to thrive.. All units are single title and can be sold individually. Located just a few minutes drive from the Calgary International Airport and within walking distance to the LRT, this unit is highly accessible and conveniently situated. The building comes with ample parking spaces for both customers and employees, providing ease of access and convenience to all. The unit's I-B zoning also makes it ideal for a wide range of uses, such as medical facilities, exercise and fitness studios, yoga studios, financial services, child care facilities, restaurants and bars, and even post-secondary institutions (subject to city approvals)