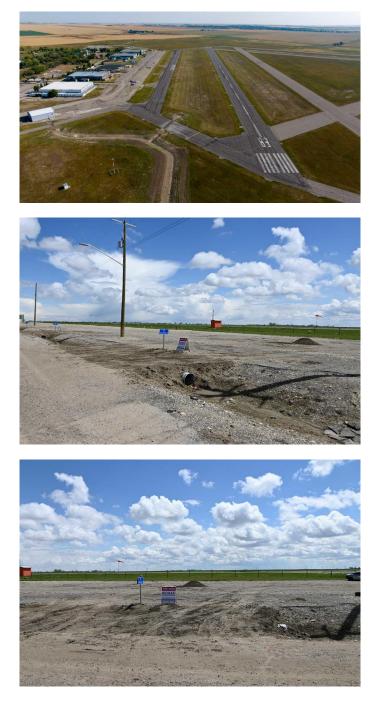

### \$65,000

0 Bedroom, 0.00 Bathroom, Land on 0.25 Acres

NONE, Claresholm, Alberta

INDUSTRIAL/COMMERCIAL/HOBBY **AVIATION LOTS right next to the Airport** TAXIWAY located at the CLARESHOLM AIRPORT. The Airport is serviced by a 900-METER MAIN RUNWAY (with lighting) and 900-METER CROSS-STRIP runway. 40 flights daily, currently a REGISTERED **AERODOME. Over \$2 MILLION OF RECENT** INVESTMENTS have been made to the airport incl: NEW ASPHALT TOPCOAT recently applied to MAIN RUNWAY, new LIGHTING, **TIE-DOWN area, EMERGENCY CROSS** STRIP, drainage improvements & more! All LOTS SERVICED TO THE PROPERTY LINE, and the developer would be responsible for all utility connections & construction of access to the municipal road and taxiway. The 0.25 of an ACRE lot is BIG enough to add your HANGAR or COMMERCIAL BAY as long as it has an aircraft hangar door located on the taxiway side of the structure. A restrictive covenant outlining the architectural requirements and land uses is attached to the title of the lands (see supplements). Vendor prepared to hold lot for 6 months with a \$5000 deposit while you request approval for building commitments WITH a FIRM SALE. Once POSSESSION is finalized, the developer must build within a 2-year period. PURCHASER to pave onto taxiway. The MD of Willow Creek has among the LOWEST TAX RATES IN SOUTHERN ALBERTA and property taxes are dependent upon the size of the structure and amenities. NO AIRPORT USER FEES = NO BRAINER!!

The airport is located only MINUTES from CLARESHOLM and is located conveniently an HOUR SOUTH OF CALGARY or 45 mins FROM LETHBRIDGE. LOT SIZE is 100 X 107 feet. The GST will be applicable on the Sale Price. This investment offers GREAT Value & TONS of potential for FUTURE EXPANSION. Please call your AGENT for an INFORMATION PACKAGE & see supplements for more info.