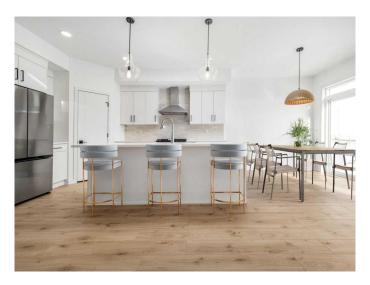

## \$514,900

3 Bedroom, 3.00 Bathroom, 1,676 sqft Residential on 0.12 Acres

Blackwolf 2, Lethbridge, Alberta

The "Isla" by Avonlea Homes is the perfect family home. This particular model is built on a large pie-shaped lot. The main level hosts a notched out dining nook, eating bar on the kitchen island, walk in pantry. Large windows and tall ceilings make the main floor feel very bright and open. Also notice the new look of the flat painted ceilings. Upstairs resides the three bedrooms with the master including an en-suite and walk in closet, the ensuite has a large 5 foot walk-in shower and his/ hers sinks. Great Bonus room area for the family to enjoy. Bonus room is in the middle of the upstairs giving privacy to the master retreat from the kids bedrooms. Convenience of laundry is also upstairs. The basement is undeveloped but set up for family room ,bedroom and another full bath. This home is located close to Park, Playground, shopping and schools. NHW. Home is virtually staged.