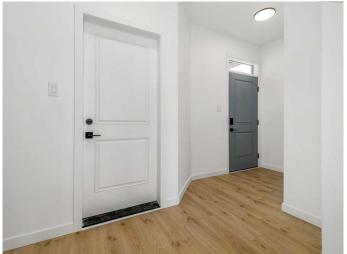

## \$514,900

3 Bedroom, 3.00 Bathroom, 1,676 sqft Residential on 0.12 Acres

Blackwolf 2, Lethbridge, Alberta

The "Isla" by Avonlea Homes is the perfect family home. This particular model is built on a large pie-shaped lot. The main level hosts a notched out dining nook, eating bar on the kitchen island, walk in pantry. Large windows and tall ceilings make the main floor feel very bright and open. Also notice the new look of the flat painted ceilings. Upstairs resides the three bedrooms with the master including an en-suite and walk in closet, the ensuite has a large 5 foot walk-in shower and his/ hers sinks. Great Bonus room area for the family to enjoy. Bonus room is in the middle of the upstairs giving privacy to the master retreat from the kids bedrooms. Convenience of laundry is also upstairs. The basement is undeveloped but set up for family room ,bedroom and another full bath. This home is located close to Park, Playground, shopping and schools. NHW. Home is virtually staged.

## Interior

Interior Features Kitchen Island, Walk-In Closet(s), Pantry

Appliances Dishwasher, Refrigerator, Gas Range, Microwave, Range Hood

Heating Forced Air

Cooling None
Has Basement Yes

Basement Full, Unfinished