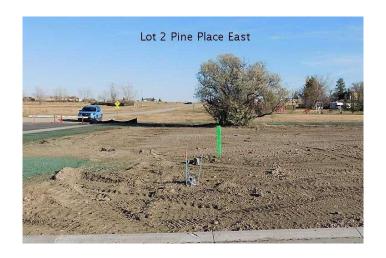

### \$58,900

0 Bedroom, 0.00 Bathroom, Land on 0.16 Acres

NONE, Claresholm, Alberta

Welcome to Claresholm's newest subdivision, Pine Place East. Tucked up in the NE corner of town and backing onto Patterson Park. This is one of the eight lots available and the only one with trees. Individuals and developers welcome. R1 zoning and GST applicable.

#### **Exterior**

Lot Description Backs on to Park/Green Space, Few Trees, Rectangular Lot, No

Neighbours Behind