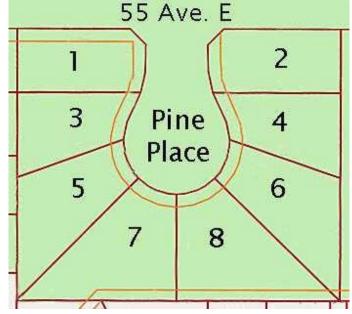

### \$58,900

0 Bedroom, 0.00 Bathroom, Land on 0.16 Acres

NONE, Claresholm, Alberta

Welcome to Claresholm's newest subdivision, Pine Place East. Tucked up in the NE corner of town and backing onto Patterson Park. This is one of the eight lots available and the only one with trees. Individuals and developers welcome. R1 zoning and GST applicable.

# **Community Information**

Address 2 Pine Place E

Subdivision NONE

City Claresholm

County Willow Creek No. 26, M.D. of

Province Alberta
Postal Code T0L 0T0