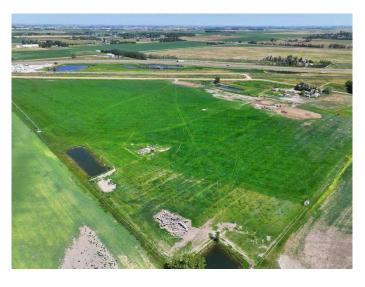

#### \$3,000,000

0 Bedroom, 0.00 Bathroom, Agri-Business on 0.00 Acres

NONE, Rural Lethbridge County, Alberta

Located just outside of Lethbridge, this 39.36-acre parcel offers exceptional development potential. With its close proximity to Highway 4, this land is easily accessible, providing a convenient gateway to the city and beyond. The property backs onto the growing commercial area of Stewart Siding.