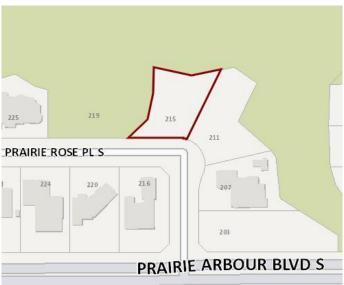

# \$319,000 - 215 Prairie Rose Place S, Lethbridge

MLS® #A2190247

### \$319,000

0 Bedroom, 0.00 Bathroom, Land on 0.29 Acres

Arbour Ridge, Lethbridge, Alberta

Welcome to Prairie Arbour Estates! This community is the premier destination for estate living in south Lethbridge and serves as the benchmark for upscale developments in southern Alberta. Prairie Arbour Estates boasts unrivaled views of Sixmile Coulee and easy access to walking trails and the spectacular Prairie Arbour Park. This 0.29 acre lot sits in a quiet street with no through traffic and has rear and side boundaries against a beautiful environmental reserve. This particular location is very unique and lots at this price point are limited in quantity in this community. Comparative market value for a lot of this size and location makes this property a tremendously valuable investment.

## **Community Information**

Address 215 Prairie Rose Place S

Subdivision Arbour Ridge City Lethbridge

County Lethbridge Province Alberta

Postal Code T1K 5V7

#### **Exterior**

Lot Description Near Shopping Center, No Neighbours Behind, Street Lighting, Views,

**Environmental Reserve** 