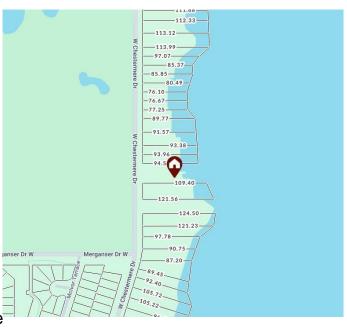

### \$1,299,900

0 Bedroom, 0.00 Bathroom, Land on 0.40 Acres

Westmere, Chestermere, Alberta

Build your lakefront dream home on the peaceful shores of Chestermere Lake! This waterfront haven will be your escape from the every day, whether you're simply enjoying the incredible lake view or taking the boat out for the day. The well crafted beachfront has a boat launch and dock. From this amazing location you are just steps to the beach, arena and all of the shops and restaurants Chestermere has to offer. Frontage of 15.24M & Depth of 109.55M.