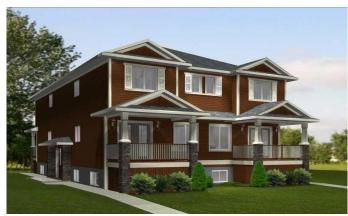

### \$189,900

0 Bedroom, 0.00 Bathroom, Land on 1.29 Acres

NONE, Claresholm, Alberta

1.29 Acres: Builder/Development Opportunity to build 32 UNITS in the town of Claresholm.

This lot is zoned Multiple Residentialâ€"R4, ideal for medium-density housing within Claresholm. This zoning district integrates high-quality multi-unit dwelling environments into existing or proposed residential neighbourhoods, enhancing the area's residential appeal. With town approval, the site offers the potential for constructing multiple housing units, addressing Claresholm's current housing shortage.

Zoning Description R4 – Multiple Residential complies with a max 32-unit plan (four 8 plex) as described in the pictures attached.

MLS® # A2193750 Price \$189,900

Bathrooms 0.00 Acres 1.29 Type Land

Sub-Type Residential Land