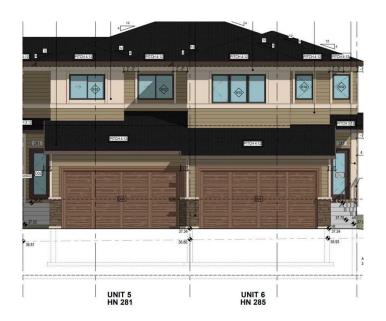

# \$525,000 - 281 Waterford Heath, Chestermere

MLS® #A2196076

# \$525,000

3 Bedroom, 3.00 Bathroom, 1,316 sqft Residential on 0.06 Acres

NONE, Chestermere, Alberta

Welcome to this Brand new home built by award winning builder, Prominent Homes, in the Brand New Community of Waterford! This Beautiful townhouse as NO CONDO FEES and features 3 Bedrooms and 2 and half Bathrooms and Double Attached Garage. THE MAIN floor also features a Gorgeous Kitchen that has an Island, Dining Nook, and Living Room. THE UPPER floor has 3 Bedrooms including a Large Primary Bedroom with a walk in closet and 4 piece Ensuite and Laundry. It also has Alberta New Home Warranty. Possession is June 2025. Call to book your private showing today!

# **Community Information**

Address 281 Waterford Heath

Subdivision NONE

City Chestermere County Chestermere

Province Alberta
Postal Code T1X2S1