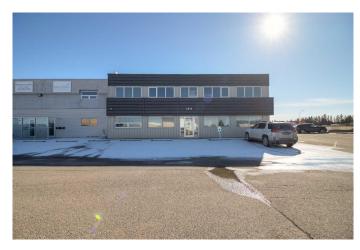

# \$2,550 - #170, 2910 16 Avenue N, Lethbridge

MLS® #A2199030

# \$2,550

0 Bedroom, 0.00 Bathroom, Commercial on 0.00 Acres

Churchill Industrial Park, Lethbridge, Alberta

Discover the ideal space for your business with this expansive commercial bay available for lease, offering a generous 2,509 square feet of versatile layout tailored to meet diverse business needs. The bay features dimensions of 28' x 28' and boasts impressive 18' ceilings, providing ample room for various operations. An overhead door facilitates easy access and loading, enhancing functionality. On the second floor, you will find an 872 square foot area that includes a boardroom/ office space, perfect for meetings and administrative tasks. The convenience of a kitchen, equipped with cabinets and a sink, adds to the appeal. It offers additional office space and a shower room, along with a brand-new hot water tank, ensuring comfort and efficiency. The two piece washroom is compliant with ADA standards. For those in need of organization, the bay area also provides additional storage options, allowing you to maintain an efficient workspace. Security is a priority, with a camera system installed on the premises alongside high-speed fiber internet, ensuring both safety and connectivity for your operations. Parking is made easy with a designated area within the rear gated compound, providing secure parking for one unit. This commercial bay represents a fantastic opportunity for businesses looking to expand or relocate to a well-equipped and adaptable space. Reach out to your favourite REALTOR® today to schedule a viewing and take the next step in optimizing your business