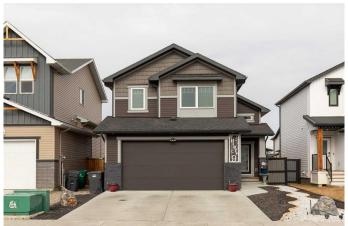

# \$575,000

5 Bedroom, 4.00 Bathroom, 1,558 sqft Residential on 0.09 Acres

Garry Station, Lethbridge, Alberta

Located on a quiet street in the beautiful neighbourhood of Garry Station, this spacious bi-level boasts elegant modern finishes and an open floorpan that is sure to please! As you walk into the home you are greeted by a grand staircase with glass details. The main floor includes a large kitchen and dining room leading to the attached deck on the back of the house. The living room with gas fireplace gives plenty of space for life and entertainment. With 2 bedrooms on the main floor, the master suite above the garage and 2 more bedrooms in the basement, you have plenty of room for a growing family. The basement bar with full size fridge offers endless possibilities for utilizing the basement. There are so many great features, you need to see it for yourself! Don't wait, check it out today!