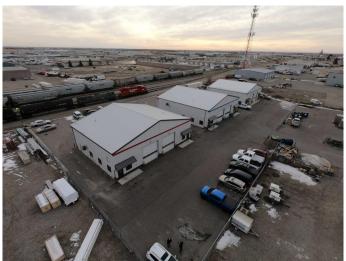

# \$495,000 - 10, 1075 36 Street N, Lethbridge

MLS® #A2203406

## \$495,000

0 Bedroom, 0.00 Bathroom, Commercial on 0.00 Acres

Churchill Industrial Park, Lethbridge, Alberta

This flexible industrial condo has a lot to offer for its size. Features include a reception area and two private offices with exterior windows. There are two, 2-piece bathrooms one in the office and one in the shop space. There is also a mezzanine with storage below, as well as forced air and air conditioning for the office and unit heater for the shop.