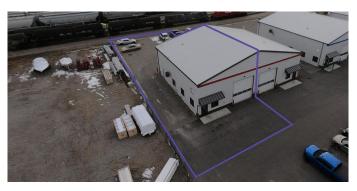

# \$495,000 - 10, 1075 36 Street N, Lethbridge

MLS® #A2203406

## \$495,000

0 Bedroom, 0.00 Bathroom, Commercial on 0.00 Acres

Churchill Industrial Park, Lethbridge, Alberta

This flexible industrial condo has a lot to offer for its size. Features include a reception area and two private offices with exterior windows. There are two, 2-piece bathrooms one in the office and one in the shop space. There is also a mezzanine with storage below, as well as forced air and air conditioning for the office and unit heater for the shop.

# **Community Information**

Address 10, 1075 36 Street N

Subdivision Churchill Industrial Park

City Lethbridge

County Lethbridge

Province Alberta

Postal Code T1H 6L5