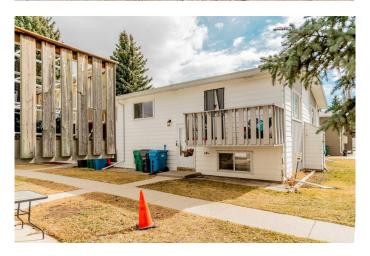

## \$195,902

2 Bedroom, 2.00 Bathroom, 466 sqft Residential on 0.00 Acres

Winston Churchill, Lethbridge, Alberta

Check out this impeccably maintained condo located on the desirable north side of Lethbridge. Offering two spacious bedrooms and two bathrooms, this home provides a comfortable and functional layout. The main floor features an open-concept living room, kitchen, and dining area, along with a convenient two-piece bathroom. Step outside to the private deck off the living room, perfect for enjoying your morning coffee or relaxing in the evening. This condo is move-in ready. Ideally situated near schools and shopping, it's an affordable and welcoming option for anyone seeking a hassle-free home. Call your favorite realtor to book a showing today!

## **Exterior**

Exterior Features Balcony

Lot Description Standard Shaped Lot

Roof Asphalt Shingle Construction Composite Siding

Foundation Poured Concrete