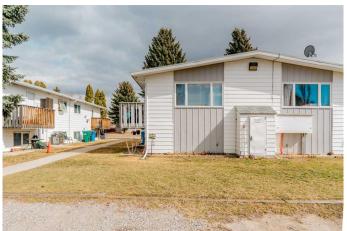

## \$195,902

2 Bedroom, 2.00 Bathroom, 466 sqft Residential on 0.00 Acres

Winston Churchill, Lethbridge, Alberta

Check out this impeccably maintained condo located on the desirable north side of Lethbridge. Offering two spacious bedrooms and two bathrooms, this home provides a comfortable and functional layout. The main floor features an open-concept living room, kitchen, and dining area, along with a convenient two-piece bathroom. Step outside to the private deck off the living room, perfect for enjoying your morning coffee or relaxing in the evening. This condo is move-in ready. Ideally situated near schools and shopping, it's an affordable and welcoming option for anyone seeking a hassle-free home. Call your favorite realtor to book a showing today!

## **Exterior**

Exterior Features Balcony

Lot Description Standard Shaped Lot

Roof Asphalt Shingle Construction Composite Siding

Foundation Poured Concrete