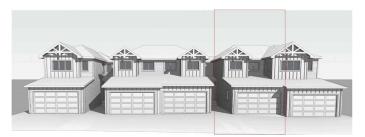

### \$525,000

3 Bedroom, 3.00 Bathroom, 1,313 sqft Residential on 0.06 Acres

NONE, Chestermere, Alberta

Welcome to this Brand new home built by award winning builder, Prominent Homes, in the Brand New Community of Waterford! This Beautiful townhouse as NO CONDO FEES and features 3 Bedrooms and 2 and half Bathrooms and Double Attached Garage. THE MAIN floor also features a Gorgeous Kitchen that has an Island, Dining Nook, and Living Room. THE UPPER floor has 3 Bedrooms including a Large Primary Bedroom with a walk in closet and 4 piece Ensuite and Landry. It also has Alberta New Home Warranty. Possession is June 2025. Call to book your private showing today!