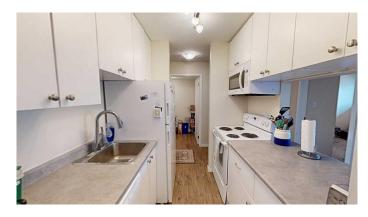

## \$219,900

3 Bedroom, 1.00 Bathroom, 994 sqft Residential on 3.45 Acres

Varsity Village, Lethbridge, Alberta

Welcome to Westridge Manor! This rare corner unit, fully renovated 3-bedroom with IN SUITE LAUNDRY condo is located within walking distance to the University of Lethbridge and just steps from Nicholas Sheran Park, schools, and all the west side amenities, this unit is ready for its new owners! Inside, you'll features throughout: a beautifully upgraded kitchen, a fresh bathroom, vinyl plank flooring, lighting, doors, trim, and baseboards. Westridge Manor is professionally managed, with a dedicated on-site Resident Manager, Darlene, who's been with the building for over 30 years. The condo association is financially strong, with an engaged Board of Directors available for any questions & professionally managed. Condo fees cover almost everything but power, making this a solid investment in a well-maintained community. Quick possession available!