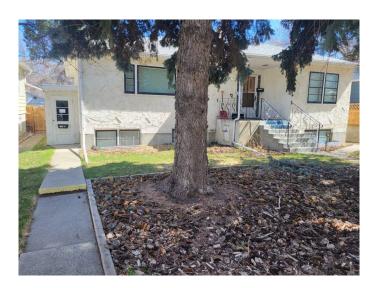

## \$435,000

3 Bedroom, 1.00 Bathroom, 1,244 sqft Residential on 0.15 Acres

Victoria Park, Lethbridge, Alberta

Victorian Park opportunity, raised bungalow, hardwood floors, cove ceilings, glass French doors separate the living room (currently stored in the garage). The suite has 2 separate entrances, large windows, very spacious. Invest, or make it your primary residence, suited basement pre-existed prior to 2007, therefore making it a legal suite is not complicated, this is an "equity builder" most definitely!