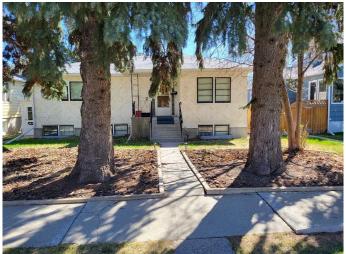

## \$435,000

3 Bedroom, 1.00 Bathroom, 1,244 sqft Residential on 0.15 Acres

Victoria Park, Lethbridge, Alberta

Victorian Park opportunity, raised bungalow, hardwood floors, cove ceilings, glass French doors separate the living room (currently stored in the garage). The suite has 2 separate entrances, large windows, very spacious. Invest, or make it your primary residence, suited basement pre-existed prior to 2007, therefore making it a legal suite is not complicated, this is an "equity builder" most definitely!