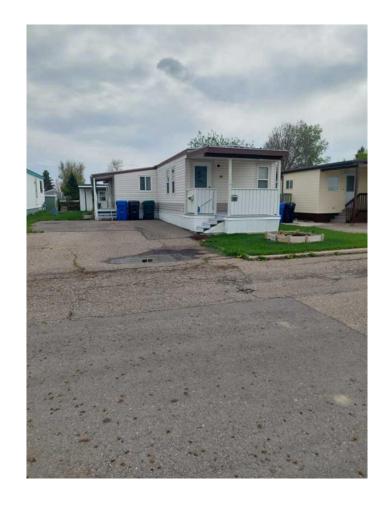

# \$148,900

2 Bedroom, 2.00 Bathroom, 987 sqft Mobile on 0.00 Acres

Redwood, Lethbridge, Alberta

Clean and well maintained home in one of the nicest south side subdivisions. Discover this special sunny location, lot's of windows and all the appliances make this home a great alternative to a condo. With two bedrooms and the space you need, you can make this the first stop on your viewing list. A garden area and room for your little four legged friends are special extras that you will appreciate with this home. A 10'x10' Shed in the side yard.completes the picture. Call your favorite Realtor soon!

Built in 1984

#### **Essential Information**

MLS® # A2216843 Price \$148,900

2 Bedrooms 2.00 **Bathrooms** 2 **Full Baths** Square Footage 987 Acres 0.00 Year Built 1984 Type Mobile Sub-Type Mobile

Style Single Wide Mobile Home

# **Community Information**

Address 35, 1410 43 Street S

Subdivision Redwood
City Lethbridge
County Lethbridge
Province Alberta
Postal Code T1K3S5

**Amenities** 

Amenities Parking, Trash, Visitor Parkin

Utilities Cable Available, Electricity (

Connected, Water Connected

Parking Spaces 2

Parking Asphalt, Off Street, Stall

Interior

Appliances Dishwasher, Range Hood, Re

Heating Forced Air, Natural Gas

**Exterior** 

Lot Description Back Yard

Roof Metal