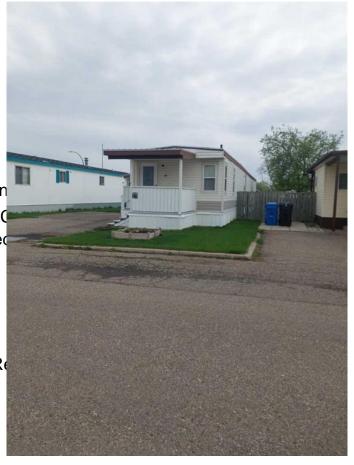

# \$148,900

2 Bedroom, 2.00 Bathroom, 987 sqft Mobile on 0.00 Acres

Redwood, Lethbridge, Alberta

Clean and well maintained home in one of the nicest south side subdivisions. Discover this special sunny location, lot's of windows and all the appliances make this home a great alternative to a condo. With two bedrooms and the space you need, you can make this the first stop on your viewing list. A garden area and room for your little four legged friends are special extras that you will appreciate with this home. A 10'x10' Shed in the side yard.completes the picture. Call your favorite Realtor soon!

Built in 1984

#### **Essential Information**

MLS® # A2216843 Price \$148,900

2 Bedrooms 2.00 **Bathrooms** 2 **Full Baths** Square Footage 987 Acres 0.00 Year Built 1984 Type Mobile Sub-Type Mobile

Style Single Wide Mobile Home

# **Community Information**

Address 35, 1410 43 Street S

Subdivision Redwood
City Lethbridge
County Lethbridge
Province Alberta
Postal Code T1K3S5

**Amenities** 

Amenities Parking, Trash, Visitor Parkin

Utilities Cable Available, Electricity (

Connected, Water Connected

Parking Spaces 2

Parking Asphalt, Off Street, Stall

Interior

Appliances Dishwasher, Range Hood, Re

Heating Forced Air, Natural Gas

**Exterior** 

Lot Description Back Yard

Roof Metal