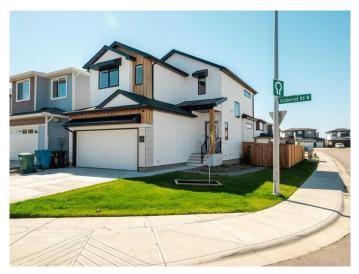

# \$570,000 - 102 Goldenrod Road W, Lethbridge

MLS® #A2218843

#### \$570,000

4 Bedroom, 4.00 Bathroom, 1,590 sqft Residential on 0.10 Acres

Country Meadows Estates, Lethbridge, Alberta

Welcome to this 4 bedroom, 3.5 bathroom home in the lovely neighbourhood of Country Meadows. This home features a generous entry way with built in seating, and opens up to an open concept living area featuring large windows to appreciate the light and the expansive view of the fully landscaped backyard and multi-level deck spaces, as weell as a cozy fireplace feature. The kitchen features a large pantry with custom shelving, an oversized fridge/freezer combo, built-in wall oven and microwave, gas cooktop, hoodfan, and stainless steel dishwasher. Heading upstairs there are 2 generous sized bedrooms with a 4 piece bathroom, a large primary suite complete with walk-in closet and ensuite bathroom, upper level laundry, as well as a vaulted bonus room perfect for movie night! The basement has been developed to include another generously sized bedroom, additional living space, and another bathroom with walk-in shower. This home also comes complete with a double attached garage with a gas line already in place, and is nicely situated on a corner lot. With this amazing location close to parks, ponds, shopping and schools it's sure to please the whole family!!