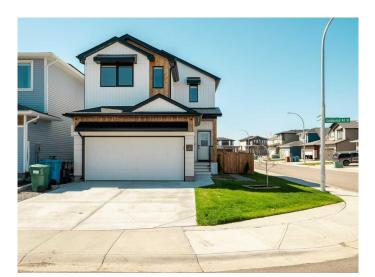

# \$570,000 - 102 Goldenrod Road W, Lethbridge

MLS® #A2218843

#### \$570,000

4 Bedroom, 4.00 Bathroom, 1,590 sqft Residential on 0.10 Acres

Country Meadows Estates, Lethbridge, Alberta

Welcome to this 4 bedroom, 3.5 bathroom home in the lovely neighbourhood of Country Meadows. This home features a generous entry way with built in seating, and opens up to an open concept living area featuring large windows to appreciate the light and the expansive view of the fully landscaped backyard and multi-level deck spaces, as weell as a cozy fireplace feature. The kitchen features a large pantry with custom shelving, an oversized fridge/freezer combo, built-in wall oven and microwave, gas cooktop, hoodfan, and stainless steel dishwasher. Heading upstairs there are 2 generous sized bedrooms with a 4 piece bathroom, a large primary suite complete with walk-in closet and ensuite bathroom, upper level laundry, as well as a vaulted bonus room perfect for movie night! The basement has been developed to include another generously sized bedroom, additional living space, and another bathroom with walk-in shower. This home also comes complete with a double attached garage with a gas line already in place, and is nicely situated on a corner lot. With this amazing location close to parks, ponds, shopping and schools it's sure to please the whole family!!