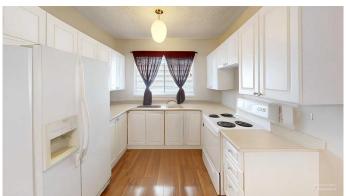

## \$247,400

3 Bedroom, 2.00 Bathroom, 870 sqft Residential on 0.10 Acres

Varsity Village, Lethbridge, Alberta

Opportunity Knocks for Investors & DIY Buyers!

This 2+1 bedroom bungalow is bursting with potential and ready for transformation. The main floor features a generously sized kitchen and dining area, full 4-piece bathroom, and two bedrooms. The fully developed basement adds even more value with a spacious family room, third bedroom, and a denâ€"ideal for a home office or flex space.

Parking Off Street

Interior

Interior Features Laminate Counters, Open Floorplan, See Remarks

Appliances Dishwasher, Electric Range, Refrigerator, Washer/Dryer

Heating Forced Air

Cooling None Has Basement Yes