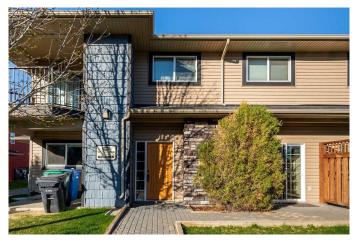

# \$239,900 - 1, 899 Mt Sundance Manor W, Lethbridge

MLS® #A2219275

## \$239,900

2 Bedroom, 1.00 Bathroom, 856 sqft Residential on 0.00 Acres

Sunridge, Lethbridge, Alberta

Located in Lethbridge's Sunridge, this well-maintained condo offers comfortable living with great amenities. The kitchen features stainless steel appliances, an island, and solid-surface countertops. The living area is open to the kitchen and filled with natural light. Two bedrooms and a four-piece bathroom are also included. All exterior maintenance, including snow removal and lawn care, is taken care of, making this property perfect for students, investors, or first-time buyers. An additional single-car garage can be purchased for an additional \$20,000.

## **Community Information**

Address 1, 899 Mt Sundance Manor W

Subdivision Sunridge
City Lethbridge
County Lethbridge
Province Alberta
Postal Code T1J 5T6