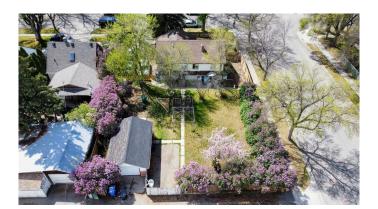

# \$289,900

4 Bedroom, 2.00 Bathroom, 965 sqft Residential on 0.22 Acres

Senator Buchanan, Lethbridge, Alberta

This home is situated on an extra large lot, on a corner, with a detached garage. There are 2 bedrooms and a bathroom upstairs, and 2 bedrooms down (the living room is being used as a bedroom) with an additional kitchen. There is plenty of parking on the driveway, and a single detached garage out back.

### **Exterior**

Exterior Features None

Lot Description Back Yard, Landscaped, Standard Shaped Lot

Roof Asphalt Shingle

Construction Wood Siding

Foundation Poured Concrete