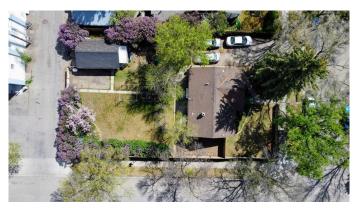

# \$289,900

4 Bedroom, 2.00 Bathroom, 965 sqft Residential on 0.22 Acres

Senator Buchanan, Lethbridge, Alberta

This home is situated on an extra large lot, on a corner, with a detached garage. There are 2 bedrooms and a bathroom upstairs, and 2 bedrooms down (the living room is being used as a bedroom) with an additional kitchen. There is plenty of parking on the driveway, and a single detached garage out back.

### **Exterior**

Exterior Features None

Lot Description Back Yard, Landscaped, Standard Shaped Lot

Roof Asphalt Shingle

Construction Wood Siding

Foundation Poured Concrete