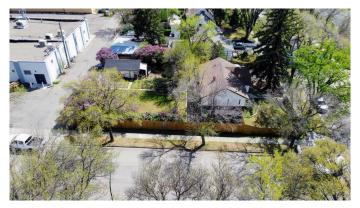

# \$289,900

4 Bedroom, 2.00 Bathroom, 965 sqft Residential on 0.22 Acres

Senator Buchanan, Lethbridge, Alberta

This home is situated on an extra large lot, on a corner, with a detached garage. There are 2 bedrooms and a bathroom upstairs, and 2 bedrooms down (the living room is being used as a bedroom) with an additional kitchen. There is plenty of parking on the driveway, and a single detached garage out back.

### **Exterior**

Exterior Features None

Lot Description Back Yard, Landscaped, Standard Shaped Lot

Roof Asphalt Shingle

Construction Wood Siding

Foundation Poured Concrete